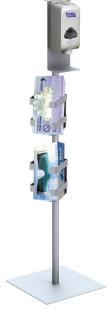

HAND SANITIZER, GLOVES & MASK HOLDER

- 16" square base
- 1.5" diameter
- 48" upright

\$44.18

\*Gloves, masks, sanitizer, wipes, & dispensers are **not** included. 1-10 aty. 26+ aty. 26+

2-SIDED 24"W x 60"H \$65.00 \$62.95 \$60.96