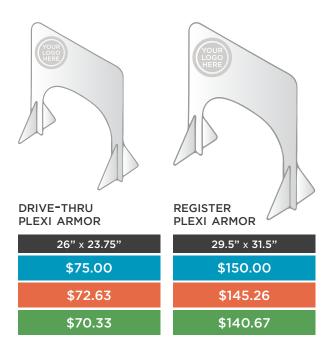

### Plexi Armor

FULLY CUSTOMIZABLE • EASY ASSEMBLY • LOW MAINTENANCE

### **Creating a Hygiene Conscious Workplace**

Also known as "sneeze guards," our Plexi Amor was created to protect your employees and customers by acting as a physical barrier that stops germs from reaching beyond the glass.

| 23.75" x 36" |          |          |  |
|--------------|----------|----------|--|
| \$109.00     | \$105.56 | \$102.22 |  |