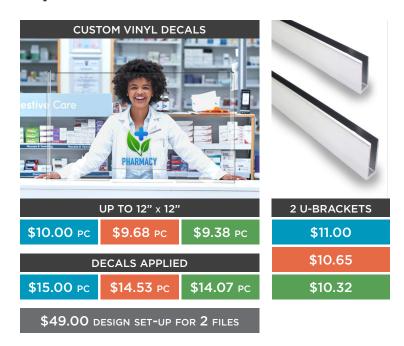

### Floor Graphics

EASY TO INSTALL • TEXTURED, NON-SLIP LAMINATION

### **Social Distancing, Simplified**

Protect the health of your customers by guaranteeing a 6 feet distance while they wait in line at your store. Custom floor decals are the perfect way to thank your customers for doing their part.

| 12" × 12" | 18" × 18" |
|-----------|-----------|
| \$7.00    | \$15.75   |
| \$6.75    | \$15.50   |
| \$6.50    | \$15.25   |