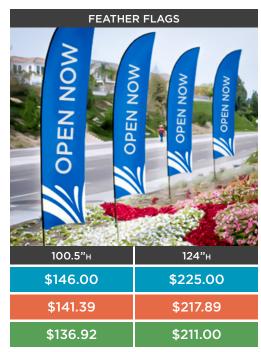

**POLE BANNERS** 

Alternate color, size, and telescopic options available.

Includes hardware & 2 styrene signs.

Includes ground stakes.

<sup>\*</sup>Custom sizes, shapes, materials and install options are available for the majority of our products.