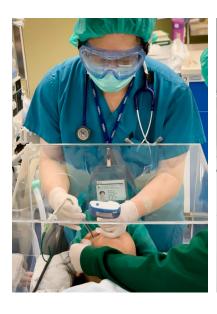

### **Drop Shield**

READY TO SHIP • REDUCES THE NEED FOR PPE USAGE

### Developed For Our Frontline Workers

The Drop Shield is a plexiglass barrier that minimizes exposure to COVID-19. The Drop Shield works by sitting over the head and shoulders of a patient as they are intubated by a provider.