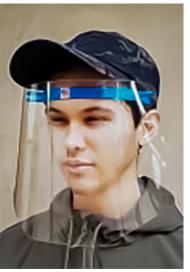

### **Comfort Shield**

FDA MEDICAL GRADE • EASY ASSEMBLY • SHIPS FLAT

### **Protection Wherever You Go**

Comfort Shields were developed to protect our nurses and doctors from COVID-19. As we continue to support frontline workers all over the world, we are also expanding protection to businesses preparing to reopen.