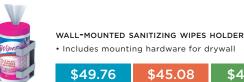

### **Comfort That Is Always Nearby**

These units are a lightweight and transportable solution for helping your visitors feel taken care of.

HAND SANITIZER DISPENSER HOLDER WITH FRAME

- 3/16" top slot for graphic insert
- 16" base
- 1.5" diameter
- 48" upright

8.5" x 11" FRAME \$156.16 \$147.56

\$144.68 11" x 14" FRAME

> \$160.96 \$151.52

\$148.28

SANITIZING WIPES DISPENSER HOLDER WITH FRAME • 3/16" top slot for YOUR graphic insert • 12" base • 1.5" diameter

8.5" x 11" FRAME