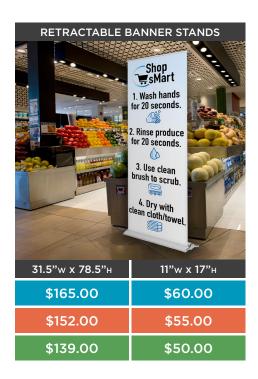

**POLE BANNERS** 

Alternate color, size, and telescopic options available.

Includes hardware & 2 styrene signs.

Includes ground stakes.

<sup>\*</sup>Custom sizes, shapes, materials and install options are available for the majority of our products.