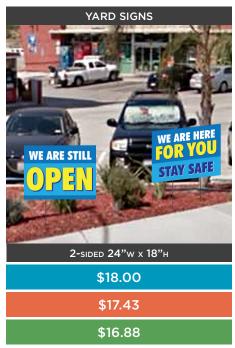

HAND SANITIZER, GLOVES & MASK HOLDER

- 16" square base
- 1.5" diameter
- 48" upright

\$44.18

\*Gloves, masks, sanitizer, wipes, & dispensers are **not** included. 1-10 aty. 26+ aty. 26+

2-SIDED 24"W x 60"H \$65.00 \$62.95 \$60.96