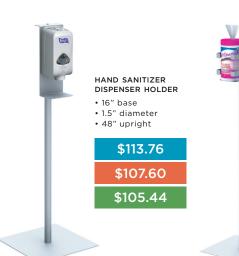

### **Comfort That Is Always Nearby**

These units are a lightweight and transportable solution for helping your visitors feel taken care of.

HAND SANITIZER DISPENSER HOLDER WITH FRAME

- 3/16" top slot for graphic insert
- 16" base
- 1.5" diameter
- 48" upright

8.5" x 11" FRAME \$156.16 \$147.56

\$144.68 11" x 14" FRAME

> \$160.96 \$151.52

\$148.28

SANITIZING WIPES DISPENSER HOLDER WITH FRAME • 3/16" top slot for YOUR graphic insert • 12" base • 1.5" diameter

8.5" x 11" FRAME