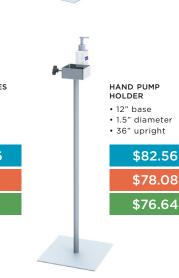

### **Comfort That Is Always Nearby**

These units are a lightweight and transportable solution for helping your visitors feel taken care of.

HAND SANITIZER DISPENSER HOLDER WITH FRAME

- 3/16" top slot for graphic insert
- 16" base
- 1.5" diameter
- 48" upright

HAND SANITIZER, GLOVES & MASK HOLDER

- 16" square base
- 1.5" diameter
- 48" upright

\$44.18

\*Gloves, masks, sanitizer, wipes, & dispensers are **not** included. 1-10 aty. 26+ aty. 26+

2-SIDED 24"W x 60"H \$65.00 \$62.95 \$60.96