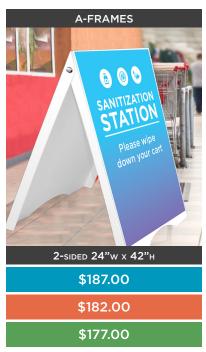

HAND SANITIZER, GLOVES & MASK HOLDER

- 16" square base
- 1.5" diameter
- 48" upright

\$44.18

\*Gloves, masks, sanitizer, wipes, & dispensers are **not** included. 1-10 aty. 26+ aty. 26+

2-SIDED 24"W x 60"H \$65.00 \$62.95 \$60.96