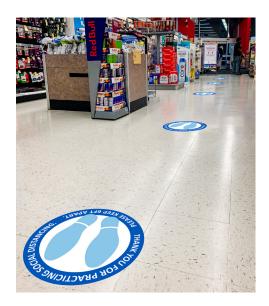

### Floor Graphics

EASY TO INSTALL • TEXTURED, NON-SLIP LAMINATION

### **Social Distancing, Simplified**

Protect the health of your customers by guaranteeing a 6 feet distance while they wait in line at your store. Custom floor decals are the perfect way to thank your customers for doing their part.