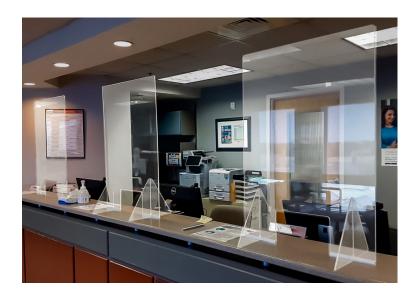

### Plexi Armor

FULLY CUSTOMIZABLE • EASY ASSEMBLY • LOW MAINTENANCE

### **Creating a Hygiene Conscious Workplace**

Also known as "sneeze guards," our Plexi Amor was created to protect your employees and customers by acting as a physical barrier that stops germs from reaching beyond the glass.

### **Alternative Shields\***