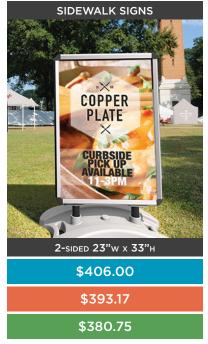

HAND SANITIZER, GLOVES & MASK HOLDER

- 16" square base
- 1.5" diameter
- 48" upright

\$44.18

\*Gloves, masks, sanitizer, wipes, & dispensers are **not** included. 1-10 aty. 26+ aty. 26+

2-SIDED 24"W x 60"H \$65.00 \$62.95 \$60.96