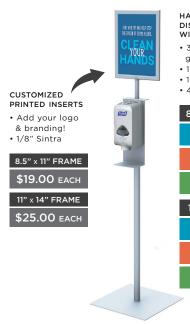

### **Comfort Stations**

### CONVENIENT SANITIZATION • CUSTOMIZABLE INSERT

### **Comfort That Is Always Nearby**

These units are a lightweight and transportable solution for helping your visitors feel taken care of.

HAND SANITIZER DISPENSER HOLDER WITH FRAME

- 3/16" top slot for graphic insert
- 16" base
- 1.5" diameter
- 48" upright

8.5" x 11" FRAME \$156.16 \$147.56

\$144.68 11" x 14" FRAME

> \$160.96 \$151.52

\$148.28

SANITIZING WIPES DISPENSER HOLDER WITH FRAME • 3/16" top slot for YOUR graphic insert • 12" base • 1.5" diameter

8.5" x 11" FRAME