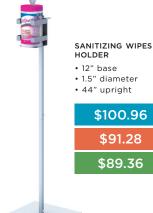

### **Comfort That Is Always Nearby**

These units are a lightweight and transportable solution for helping your visitors feel taken care of.

HAND SANITIZER DISPENSER HOLDER WITH FRAME

- 3/16" top slot for graphic insert
- 16" base
- 1.5" diameter
- 48" upright

• 44" upright

\$134.56

\$121.84

\$119.24

11" x 14" FRAME

\$138.56

\$125.50

\$122.82