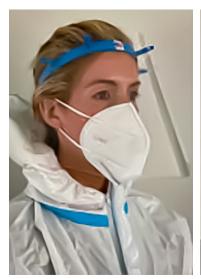

### **Comfort Shield**

FDA MEDICAL GRADE • EASY ASSEMBLY • SHIPS FLAT

### **Protection Wherever You Go**

Comfort Shields were developed to protect our nurses and doctors from COVID-19. As we continue to support frontline workers all over the world, we are also expanding protection to businesses preparing to reopen.

| \$12.00 | \$11.00 |
|---------|---------|
| \$10.50 | \$9.50  |