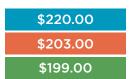

### **Comfort That Is Always Nearby**

These units are a lightweight and transportable solution for helping your visitors feel taken care of.

HAND SANITIZER DISPENSER HOLDER WITH FRAME

- 3/16" top slot for graphic insert
- 16" base
- 1.5" diameter
- 48" upright

8.5" x 11" FRAME \$156.16 \$147.56

\$144.68 11" x 14" FRAME

> \$160.96 \$151.52

\$148.28

SANITIZING WIPES DISPENSER HOLDER WITH FRAME • 3/16" top slot for YOUR graphic insert • 12" base • 1.5" diameter

8.5" x 11" FRAME